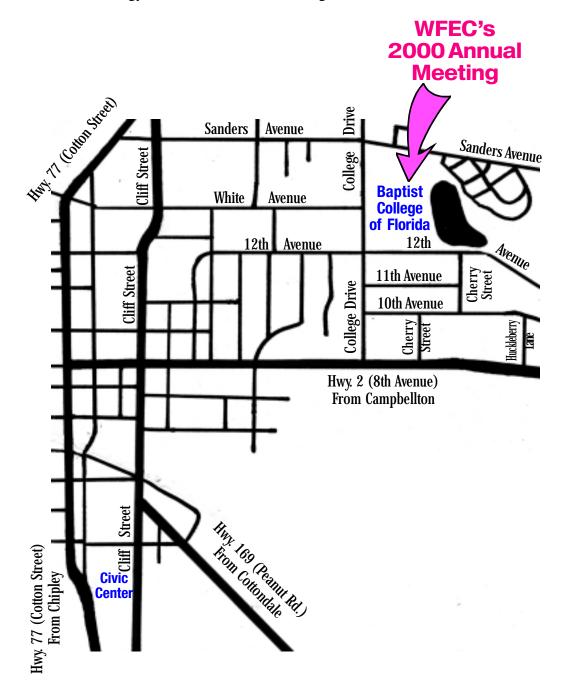

## How to get there

Map to new annual meeting location

The map below shows the location of the Baptist College of Florida, at 5400 College Drive in Graceville, the site of West Florida Electric Cooperative's 2000 Annual Members' Meeting Nov. 11. Signs throughout the campus will direct members to the gymnasium to attend the meeting.